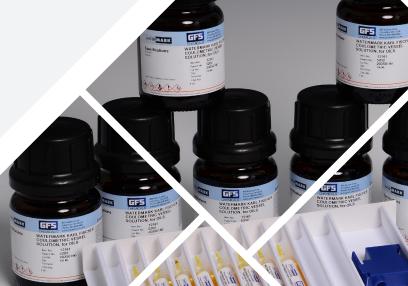

## **COULOMETRIC REAGENT KITS FOR OILS**

**SKU:** 19026 **ITEM:** 5605

## **KIT CONTAINS:**

8x100 mL bottles of anolyte

• 8x5 mL ampoules of catholyte

One snip tool

**Suitable for ASTM D4928** 

FOR MORE
INFORMATION
service@gfschemicals.com
or call 800.858.9682